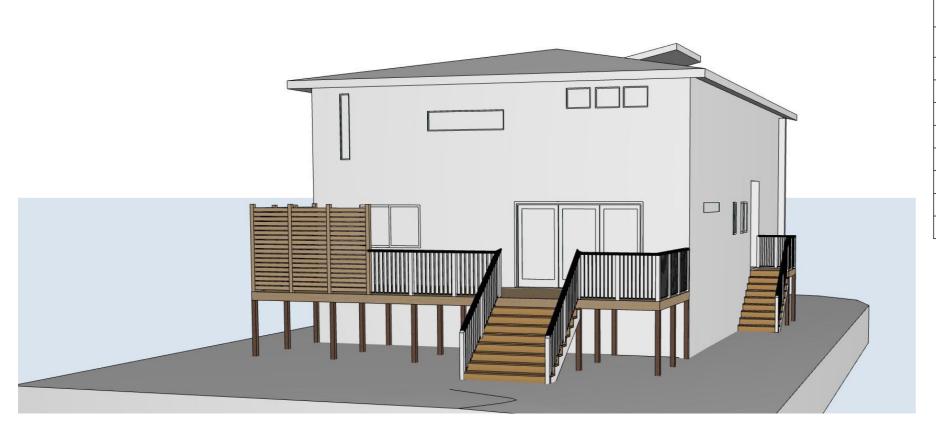

## PROPOSED ALTERATION & ADDITIONS TO EXISTING DWELLING AT 28 MOIRA PARADE, HAWKS NEST, NSW 2324

FOR MR.G & MRS W.KING

## **SECTION 4.55 APPLICATION ISSUE**



| ARCHITECTURAL DRAWING SET : HAWKS NEST RESIDENCE S4.55 ISSUE |                                      |          |       |  |  |  |
|--------------------------------------------------------------|--------------------------------------|----------|-------|--|--|--|
| DRAWING NO                                                   | DRAWING NAME                         | REVISION | SCALE |  |  |  |
| A00.0                                                        | COVER SHEET                          | P1       | 1:1   |  |  |  |
| A01.1                                                        | LOCATION PLAN                        | P1       |       |  |  |  |
| A04.1                                                        | EXISTING SITE PLAN & SITE MANAGEMENT | P2       | 1:200 |  |  |  |
| A04.